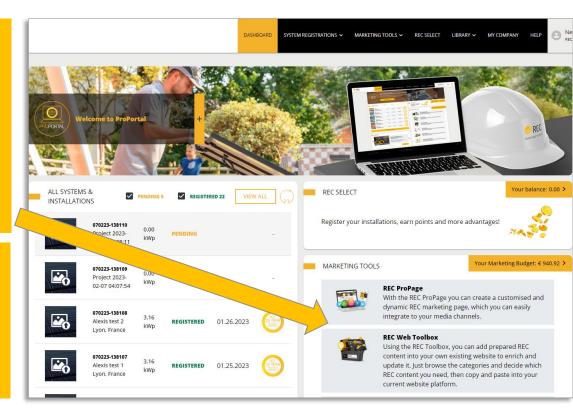

# Two options to enhance your REC content Click here to do this as a live demo

#### **REC ProPage**

- Build your own webpage in a few clicks
- Customizable sections to promote your business
- Always linked to the latest documents
- REC info managed centrally by REC

#### **REC Toolbox**

- Download or copy for use in existing website
- Use content to create own material
- Need to manage and review

#### Copy or download material to build your own marketing material

- Choose the topic you want information on
- Some have options to choose
- Copy by clicking button
- Scroll down for Downloads
  - Logos
  - Images
  - Links to videos
- Direct link to ProPage