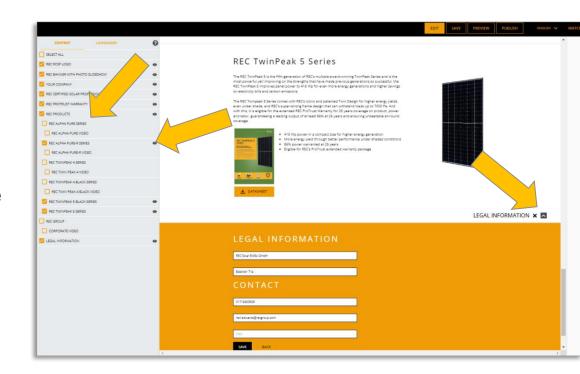

# Creating your own REC Propage

- Choose elements from menu
  - Chose the REC products you sell
  - Choose the best elements for you
- Click to jump between elements
- Use the arrows to change the order of the elements
- Don't forget contact details if creating a stand-alone page

## Customizing for your business

- Add the Your Company element from the menu
- Add your company logo
- Add photos to show your best installations
- Add exciting text to say why customers should choose you
- Click the Language tab to choose ProPage languages
  - These are already translated, so ProPage is ready to go

### Preview & publish

- Click PREVIEW to see your site
  - Desktop or Mobile view
- Click PUBLISH to go live
  - Enter the name for your site
    - e.g., company name
    - www.rec-propage.com/photonbrothers
  - Click PUBLISH
    - Use ProPage as a stand-alone webpage for your company
    - Copy snippet to embed the code in an existing website
- Use button to return and make any further changes