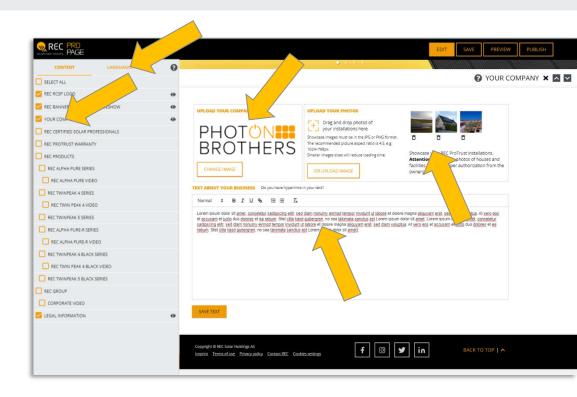

## Customizing for your business

- Add the Your Company element from the menu
- Add your company logo
- Add photos to show your best installations
- Add exciting text to say why customers should choose you
- Click the Language tab to choose ProPage languages
  - These are already translated, so ProPage is ready to go