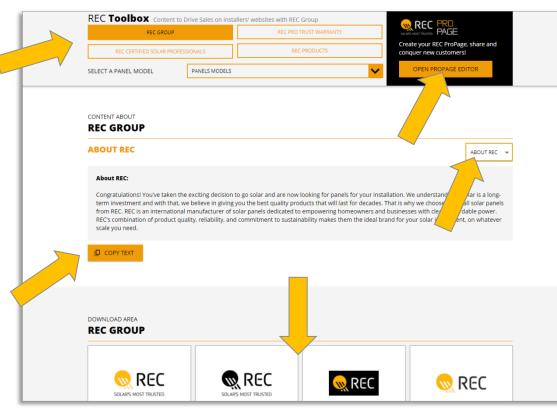

#### **REC Toolbox**

REC

#### Copy or download material to build your own marketing material

- Choose the topic you want information on
- Some have options to choose
- Copy by clicking button
- Scroll down for Downloads
  - Logos
  - Images
  - Links to videos
- Direct link to ProPage