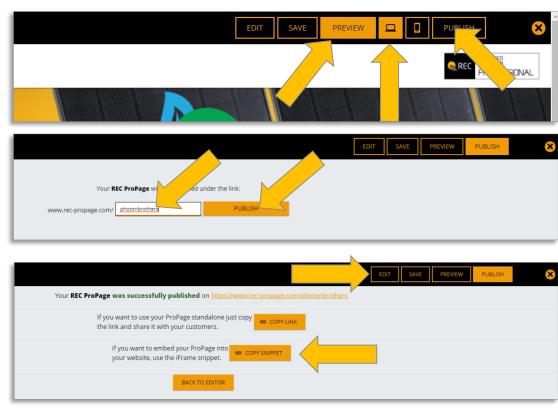

### Preview & publish

- Click PREVIEW to see your site
  - Desktop or Mobile view
- Click PUBLISH to go live
  - Enter the name for your site
    - e.g., company name
    - www.rec-propage.com/photonbrothers
  - Click PUBLISH
    - Use ProPage as a stand-alone webpage for your company
    - Copy snippet to embed the code in an existing website
- Use button to return and make any further changes