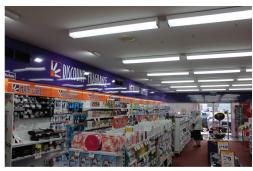

## **Description**

When Hayden was approached by SAE Group, he had concerns about the energy rises as he was paying approximately 37 cents per kWh. The existing lighting was in very poor condition so a retrofit using the existing equipment was out of the question. To keep costs down we installed new, complete twin T5 fixtures. The lux levels were raised by approximately 30% throughout the shop.

The reductions in energy usage have already been significant. They are now using 199.38 kWh/day on average rather than the 276.81 kWh/day they had used at the same time last year. This is a reduction of 77 kWh/day or around \$28.50 per day.