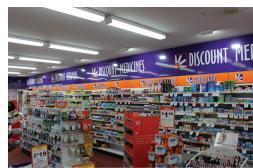

## **Description**

When Hayden was approached by SAE Group, he had concerns about the energy rises as he was paying approximately 37 cents per kWh. The existing lighting was in very poor condition so a retrofit using the existing equipment was out of the question. To keep costs down we installed new, complete twin T5 fixtures. The lux levels were raised by approximately 30% throughout the shop.

The reductions in energy usage have already been significant. They are now using 199.38 kWh/day on average rather than the 276.81 kWh/day they had used at the same time last year. This is a reduction of 77 kWh/day or around \$28.50 per day.