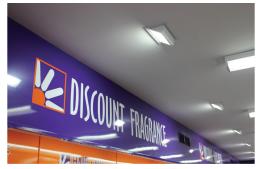

## **Description**

When Hayden was approached by SAE Group, he had concerns about the energy rises as he was paying approximately 37 cents per kWh. The existing lighting was in very poor condition so a retrofit using the existing equipment was out of the question. To keep costs down we installed new, complete twin T5 fixtures. The lux levels were raised by approximately 30% throughout the shop.

The reductions in energy usage have already been significant. They are now using 199.38 kWh/day on average rather than the 276.81 kWh/day they had used at the same time last year. This is a reduction of 77 kWh/day or around \$28.50 per day.